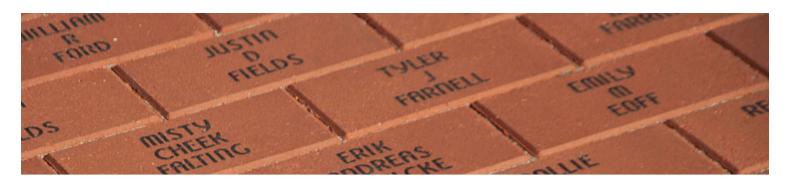

## Sampson Street ENGRAVED PAVERS #2

## by Tremont Winning Communities

We are exited to offer the next round of engraved pavers to be located at the southeast corner of Sampson and Walnut.

Proceeds assist with maintenance.

## PLEASE PRINT LEGIBLY 3 Lines, 10 Characters Max

| nes, 10 | Chara | cters N | Max      |   |   |   |   |   |
|---------|-------|---------|----------|---|---|---|---|---|
| _       |       |         | _        | _ | _ | _ | _ | _ |
|         |       |         |          |   |   |   |   |   |
| _       |       |         | <b>—</b> | _ | _ | _ | _ | _ |
|         |       |         |          |   |   |   |   |   |
| _       | _     |         | ~        | _ | _ |   | _ | _ |